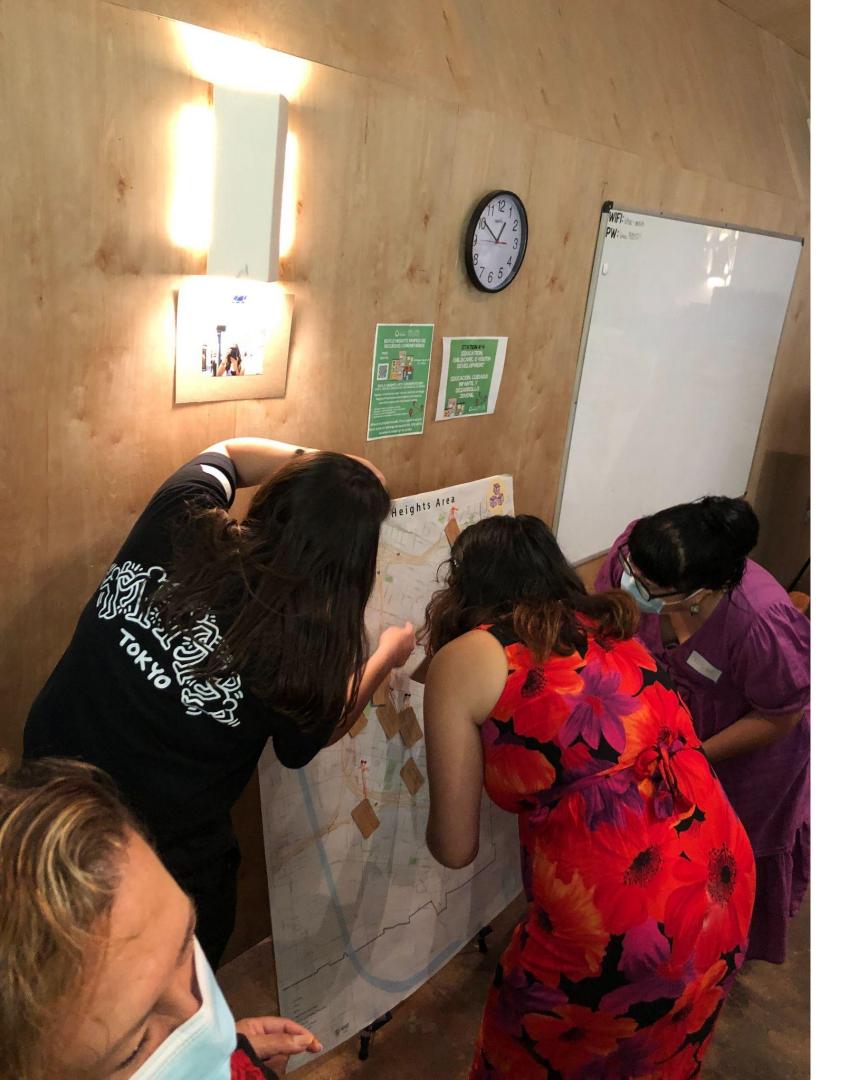

2021

PROGRAMMING AT THE BOYLE HEIGHTS
RESILIENCE HUB BEGINS

### **SUMMER 2024**

INSTALLATIONS FOR SOLAR PV, BACKUP
BATTERY STORAGE, AND WATER STORAGE
COMPLETE

### 2019

CITY OF LOS ANGELES WORKS WITH THE BHAC
TO ESTABLISH RESILIENCE HUB CONCEPT,
BRINGS ON PARTNERS LIKE AMERICAN RED
CROSS

### 2021

FUNDING FROM JP MORGAN CHASE, HILTON FOUNDATION & ARLA AWARDED!

### 2021

SOLAR AND BATTERY BACKUP SYSTEM
FEASIBILITY ASSESSMENT AND DESIGN
COMPLETED

### Questions from the Audience?



# Scaling and Partnerships: Needs & Opportunities

Click to download! ⇒

Resilience Hub Implementation
Toolkit:
Lessons Learned from the Boyle
Heights Resilience Hub and
Practical Applications for
Expanding Resilience Hubs
Statewide





Anna Friedman
Director, Policy & Programs,
Resilient Cities Catalyst



# Time for Breakout Sessions